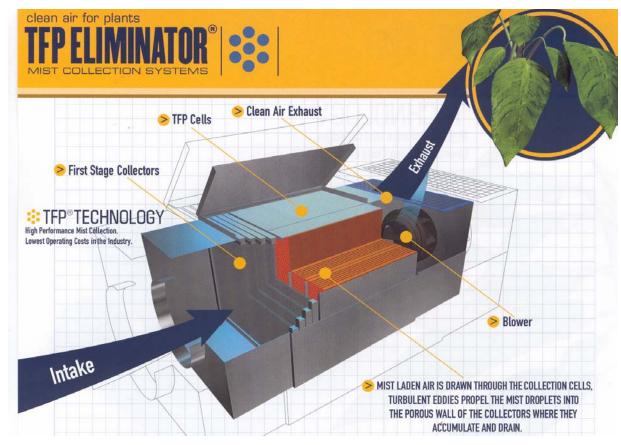

Prefilter

Turbulent Flow Precipitator

Optional Post Filter 95% ASHRAE, 95% D.O.P., 99.97% HEPA

Available in sizes from 500 cfm to 2500 cfm To find out more about this amazing new technology, visit the web site.