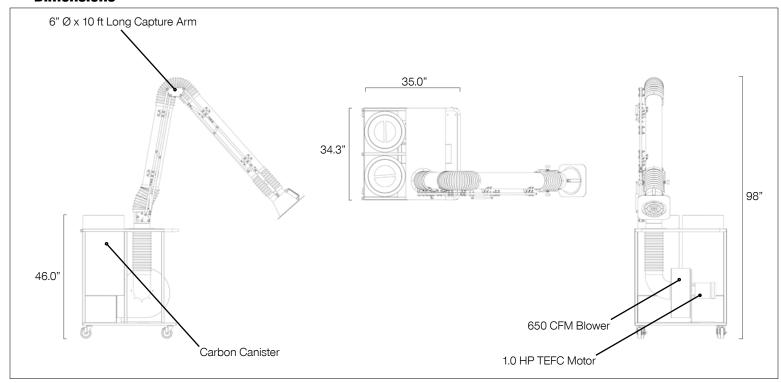

## **Dimensions**

### **Features:**

- Flexible 10' externally articulated capture arm
- 1.0 HP TEFC motor producing 650 CFM at the hood
- · Refillable and reversible carbon canisters
- 15" power cord & casters

# **Technical Specifications**

|                                                                         | Power  |         |        | Carbon  | Arm      |        |
|-------------------------------------------------------------------------|--------|---------|--------|---------|----------|--------|
|                                                                         | Motor  | Phase   | @120V  | Airflow | Capacity | Length |
| Model                                                                   | (H.P.) | (hz)    | (amps) | (CFM)   | (lbs.)   | (ft.)  |
| FRED CARBO VOC Extractor with externally articulated manual capture arm |        |         |        |         |          |        |
| CARBO-06-010N1                                                          | 1.0    | 1P/60Hz | 16     | 650     | 150      | 6      |
| CARBO-10-010N1                                                          | 1.0    | 1P/60Hz | 16     | 650     | 150      | 10     |
| CARBO-13-010N1                                                          | 1.0    | 1P/60Hz | 16     | 650     | 150      | 13     |