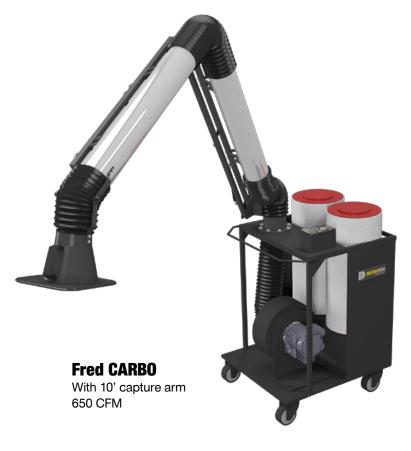

# Fred CARBOTT

**Portable VOC Fume Extractor** 

Volatile Organic Compounds (VOCs) fumes and odors present a serious workplace hazard that need to be captured and filtered with a portable fume extractor. The Fred Carbo is designed to extract VOC fumes and odors and prevent them from entering an operator's breathing zone.

### **Features:**

- Flexible 10' externally articulated capture arm
- 1.0 HP TEFC motor producing 650 CFM at the hood
- · Refillable and reversible carbon canisters
- 15" power cord & casters

The FRED Carbo's high porosity activated carbon granules are specially designed to adsorb most industrial VOC fumes. The carbon cartridge is reversible allowing you to utilize 100% of the available media to remove airborne fumes and is available in five standard weight configurations.