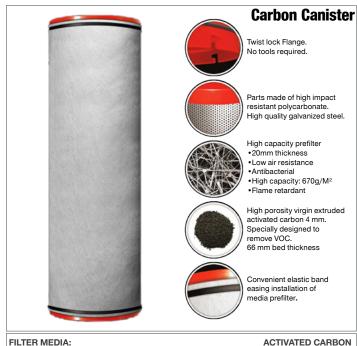

The FRED Carbo's high porosity activated carbon granules are specially designed to adsorb most industrial VOC fumes. The carbon cartridge is reversible allowing you to utilize 100% of the available media to remove airborne fumes and is available in five standard weight configurations.

END CAP: MAX TEMP:

PREFILTER MEDIA THICKNESS:

ACTIVATED CARBON 0.79" 3/4" ANTIBACTERIAL TWIST LOCK REMOVABLE 175° F / 80° C

FUMES • ODOR CONTROL • VOC • CHEMICAL VAPORS

COVER: