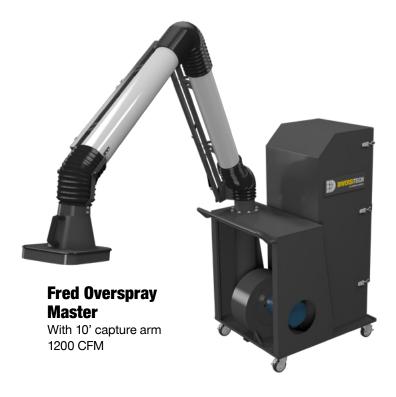

# Fred OVERSPRAY MASTER™

The FRED Overspray Master™ by Diversitech is a portable paint fume control system that is designed to capture and filter overspray from touch up painting. The compact design saves time and money by allowing touch paint work to be done safely where required.

The Overspray Master comes with a 10' Extractor capture arm, with external pantograph style articulation ensuring ultra-smooth repositioning and protecting the arm's components from wear and tear. Available arm lengths include 6',10' 13' and dual arm configurations.

#### **Features:**

- Flexible 10' externally articulated capture arm
- 1200 CFM of Airflow
- 1.5 HP, 120v/1/60hz blower
- · 1 x Paint pocket filter on hood
- 4 x MERV 11 pleated panel filters
- 2 x 24"x 24"x2" carbon after filter
- 15" power cord & casters