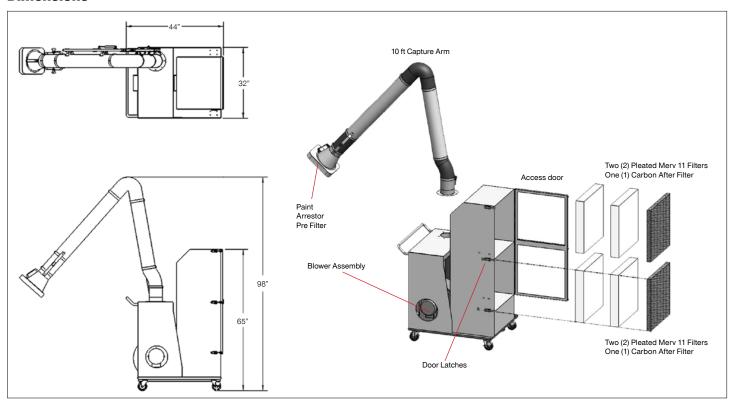

The portable paint fume extraction unit includes a hood mounted paint pocket arrestor prefilter, four MERV 11 primary filters and 2 extruded carbon after filters for VOC fumes. The filters in the unit comply with the NESHAP 319 standard for toxic chromate coatings and primers, commonly found in aerospace painting applications.

The Overspray Master comes with a 10' Extractor capture arm, with external pantograph style articulation ensuring ultra-smooth repositioning and protecting the arm's components from wear and tear. Available arm lengths include 6',10' 13' and dual arm configurations.

#### **Features:**

- Flexible 10' externally articulated capture arm
- 1200 CFM of Airflow
- 1.5 HP, 120v/1/60hz blower
- · 1 x Paint pocket filter on hood
- 4 x MERV 11 pleated panel filters
- 2 x 24"x 24"x2" carbon after filter
- 15" power cord & casters

### **Dimensions**